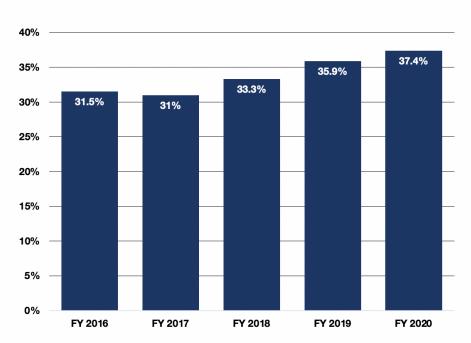

# Performance Measure Facts Reported by MDOC in FY 2020

- MDOC's prison population slightly declined.
- MDOC's recidivism rate was 37.4%.
- Mississippi's prisons were more violent.
- MDOC has a large number of vacant correctional officer positions.