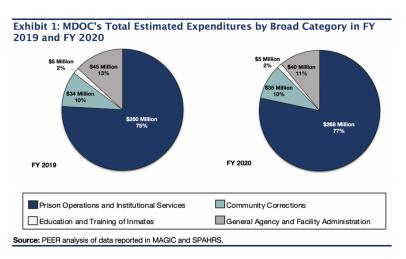

As shown in Exhibit 1 on page 3, accountability program expenditures in the prison operations and institutional services category totaled approximately \$260 million (75% of total estimated expenditures) in FY 2019 and \$268 million (77% of total estimated expenditures) in FY 2020. The next largest expenditures were for general agency and facility administration which totaled approximately \$45 million (13% of total estimated

expenditures) in FY 2019 and \$40 million (11% of total estimated expenditures) in FY 2020. Community corrections expenditures accounted for approximately 10% of total estimated expenditures in years. both fiscal discussed on page MDOC spends less than 2% its total estimated of expenditures on education and training programs for inmates.5