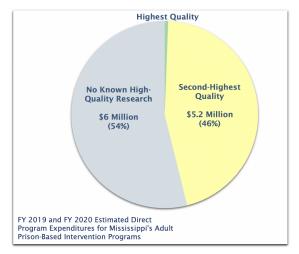

How much did the twenty-one adult correctional facilities spend on adult prison-based intervention programs, including level of research quality, during fiscal years 2019 and 2020?

Mississippi's twenty-one adult correctional facilities housing state inmates reported approximately \$11.3 million (\$5.8 million in FY 2019; and \$5.5 million in FY 2020) in total estimated direct program expenditures on prison-based intervention programs in FY 2019 and FY 2020. Expenditures on prison-based intervention programs accounted for less than two percent of MDOC's total estimated expenditures during both fiscal years.

As shown in the chart to the right, approximately 46% of the total estimated direct program expenditures for prison-based intervention programs were on programs shown to be effective in reducing recidivism by high-quality research. However, it is not known whether these programs are being implemented with fidelity to program design.

Also, as shown in the chart, expenditures for intervention programs with no known high-quality research supporting their effectiveness in reducing recidivism accounted for 54% of total intervention program expenditures. A majority of these expenditures were for life skills and various alcohol and drug abuse treatment programs.